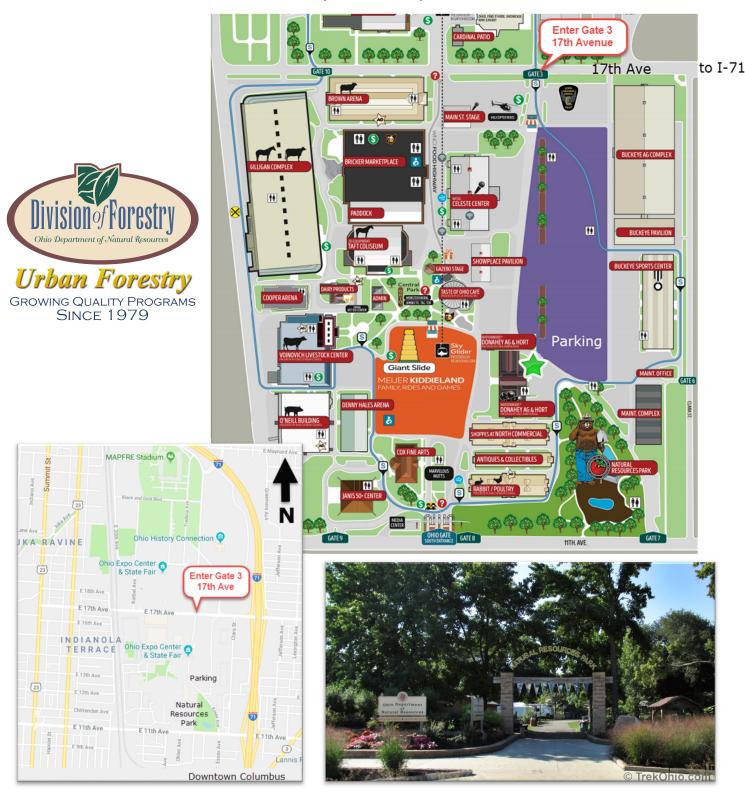

## Ohio State Fairgrounds Donahey Ag & Hort Bldg. and Natural Resources Park

**717 E 17th Ave, Columbus, 0H 43211** 

## Ohio State Fairgrounds Donahey Ag & Hort Bldg. and ODNR Natural Resources Park

**717 E 17th Ave, Columbus, 0H 43211** 