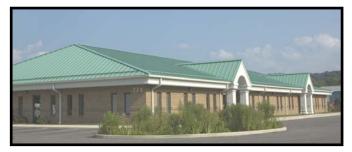

Park at 771 East Main St., brick building with green metal roof.

### From downtown Newark:

Drive east on East Main Street

Turn right at 771 E. Main St., the access road to the County Highway Department Park at 771 East Main St., brick building with green metal roof.

**Please note:** On-line mapping software marks our building in the wrong location. We are located on the south side of E. Main Street, just west (towards downtown Newark) of O'Bannon Ave.