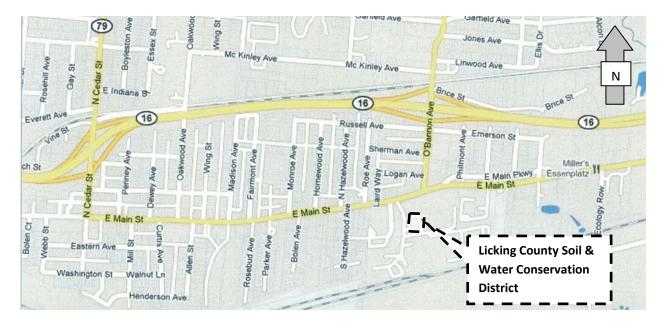

## Map & Directions to Licking County Soil & Water Conservation District

#### From State Route 16 eastbound:

Exit at O'Bannon Ave. (east of downtown Newark)

Turn right/south on O'Bannon Ave.

Turn right/west on East Main St.

Turn left/south at the first access road, to the

County Highway Department

Park at 771 East Main St., brick building with green metal roof.

## From State Route 16 westbound:

Exit at O'Bannon Ave. (east of downtown Newark)

Turn left/south on O'Bannon Ave.

Turn right/west on East Main St.

Turn left/south at the first access road, to the County Highway Department

### From downtown Newark:

Drive east on East Main Street

Turn right at 771 E. Main St., the access road to the County Highway Department Park at 771 East Main St., brick building with green metal roof.

**Please note:** On-line mapping software marks our building in the wrong location. We are located on the south side of E. Main Street, just west (towards downtown Newark) of O'Bannon Ave.